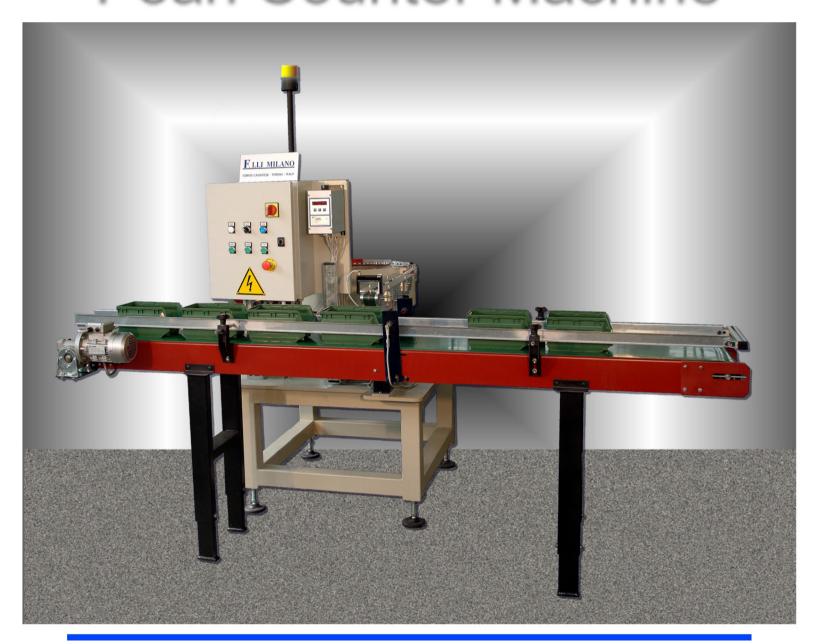

## MACHINE-COUNTING PEARLS

This machine is useful for the counting of various types of pearls. In particular is useful for the counting of pearls to be mounted on multiwire machines.

The machine is formed by an iron structure with a plane where there is a circular vibrator that loads the pearls into its guide.

The pearls are aligned on a raceway (guide) and they are counted with a laser while falling in the empty boxes arranged on a conveyor 2500 mm long.

The counting of the pearls that must fall into each box is programmable by an electronic panel, which is near the electrical cabin.

This machine is CE certified.

This is a simple machine, but absolutely necessary to the exact and fast counting of the pearls. It works automatically and so the operator can do other work.