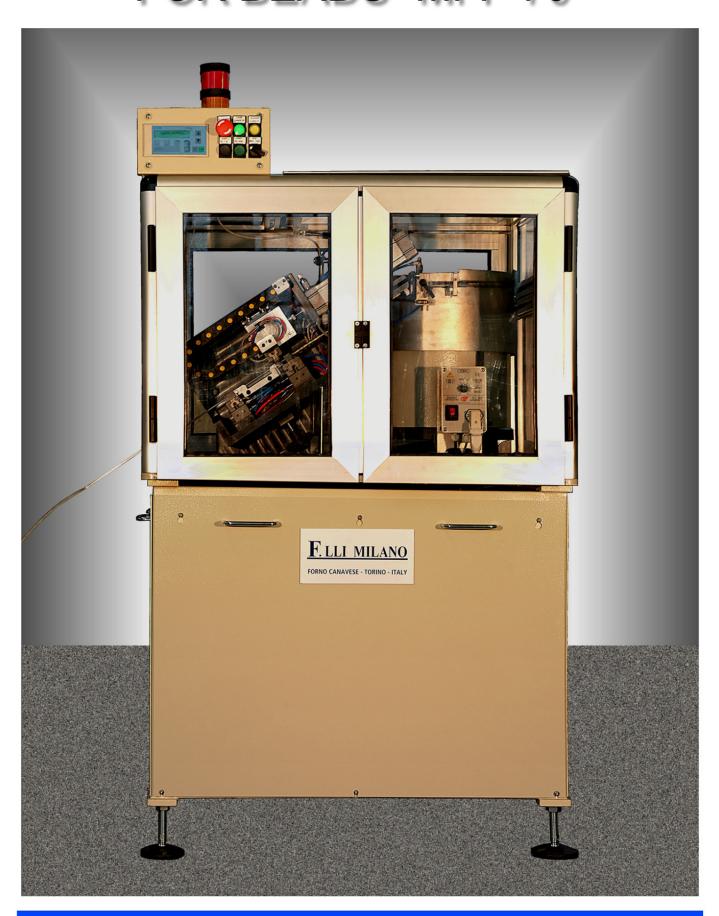

# AUTOMATIC INSERT MACHINE FOR BEADS "MFP 70"

# **AUTOMATIC INSERT MACHINE FOR BEADS TYPE "MFP 70"**

#### Automatic machine for insert of diamond beads on a wire

Compact and fully enclosed shelter with doors on the operator side, and top door for loadig beads.

Electromagnetic vibrator Silenced beads from 7,2 to 12 mm diameter. beads longth from 9 to 13 mm.

Group insert beads on the wire, with a pneumatic cylinder and caliper.

Terminal operator display ,programmable for various functions, setting and data cycles, messages and alarms.

Electrical system, pneumatic system.

#### **OPTIONAL**: Group orientation beads

Production capacity : 70 beads / minute Power supply : 220-230V - 50 Hz. Machine works

: 800x1000x h 1600

Machine weight : 210 Kg.