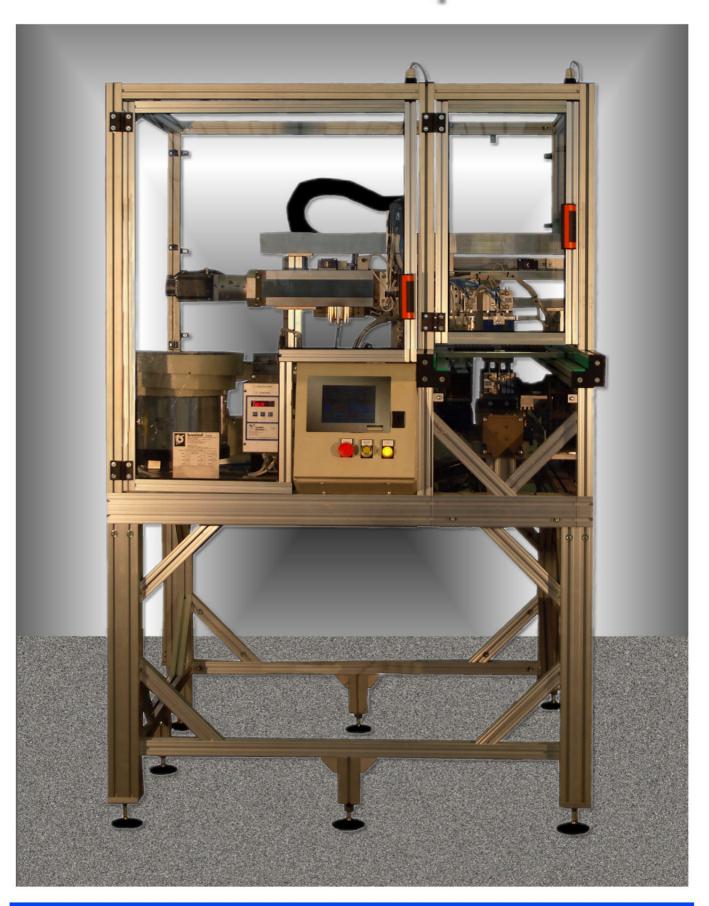

# ROBOT FOR MECHANIZED ASSEMBLY OF RING ON DIAMOND PEARLS

Automatic palletizer (robot) with CNC and its own display station, completely independent for mechanized assembly of ring on pearls and pins already assembled on graphite trays.

#### **Description of the palletizer (robot):**

The palletizer is an automatic machine, that assembles the rings one by one with pliers and step by step system. The rings are sliped on pins and pearls already assembled on graphite travs.

The palletizer has an autonomy of 2 trays, and after that an automatic system changes the full trays with empty ones, which are taken from the trays storage.

The rings to assemble are manually emptied into a container. It has a vibrant system with capacity of 3000 pieces.

Minimum production: forecast 500 ring/hour.

The palletizer is controlled by the CNC with its own display station, completely independent. The machine is CE certified and has its report of conformity and the instruction manual.